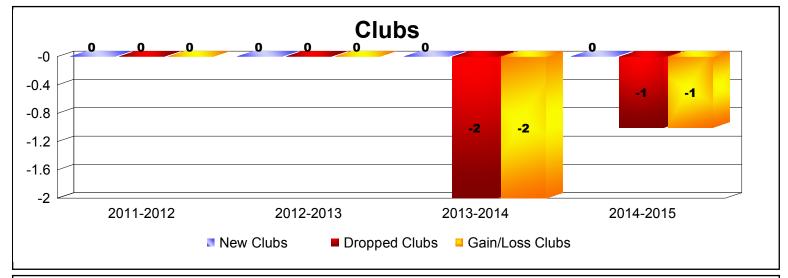

**Disbanded Districts**As of June 2015 Cumulative

| Year      | New<br>Clubs | Dropped<br>Clubs | Gain/<br>Loss<br>Clubs | New<br>Members | Charter<br>Members | Reinstate<br>Members | Transfer<br>Members | Total<br>Member<br>Added | Total<br>Members<br>Dropped | Gain/<br>Loss<br>Members |
|-----------|--------------|------------------|------------------------|----------------|--------------------|----------------------|---------------------|--------------------------|-----------------------------|--------------------------|
| 2011-2012 | 0            | 0                | 0                      | 1              | 6                  | 0                    | 0                   | 7                        | -15                         | -8                       |
| 2012-2013 | 0            | 0                | 0                      | 1              | 0                  | 0                    | 0                   | 1                        | -7                          | -6                       |
| 2013-2014 | 0            | -2               | -2                     | 0              | 0                  | 0                    | 0                   | 0                        | -17                         | -17                      |
| 2014-2015 | 0            | -1               | -1                     | 0              | 0                  | 0                    | 0                   | 0                        | -11                         | -11                      |
| Average   | 0            | -1               | -1                     | 1              | 2                  | 0                    | 0                   | 2                        | -13                         | -11                      |