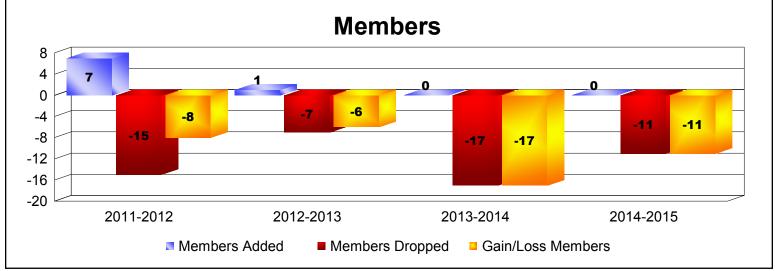

**Disbanded Districts**As of June 2015 Cumulative

| Year      | New<br>Clubs | Dropped<br>Clubs | Gain/<br>Loss<br>Clubs | New<br>Members | Charter<br>Members | Reinstate<br>Members | Transfer<br>Members | Total<br>Member<br>Added | Total<br>Members<br>Dropped | Gain/<br>Loss<br>Members |
|-----------|--------------|------------------|------------------------|----------------|--------------------|----------------------|---------------------|--------------------------|-----------------------------|--------------------------|
| 2011-2012 | 0            | 0                | 0                      | 1              | 6                  | 0                    | 0                   | 7                        | -15                         | -8                       |
| 2012-2013 | 0            | 0                | 0                      | 1              | 0                  | 0                    | 0                   | 1                        | -7                          | -6                       |
| 2013-2014 | 0            | -2               | -2                     | 0              | 0                  | 0                    | 0                   | 0                        | -17                         | -17                      |
| 2014-2015 | 0            | -1               | -1                     | 0              | 0                  | 0                    | 0                   | 0                        | -11                         | -11                      |
| Average   | 0            | -1               | -1                     | 1              | 2                  | 0                    | 0                   | 2                        | -13                         | -11                      |